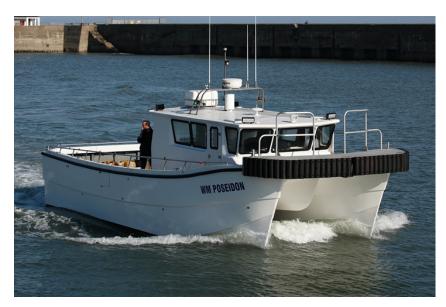

## WM POSEIDON - Wood Marine Ltd

## **IDENTIFICATION**

Name: WM Poseidon

Port of Registry: Lowestoft

Flag: UK

Owner: Engine: Wood Marine Ltd.

Power: Builder: Catapult 396

## **SPECIFICATION**

Length: 11 Metres
Beam: 5 Metres
Service Speed: 18 Knots

Consumption: 5 Litres p/nm

Code: 12 Passengers + 2 Crew (seated)

Cat 2 200 miles from safe haven