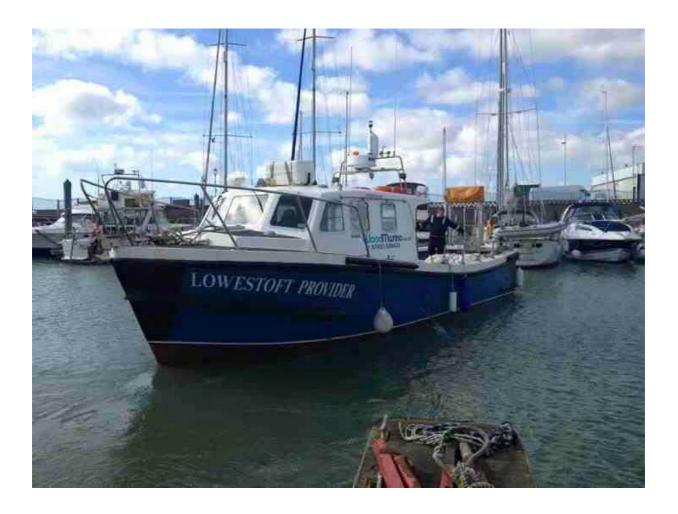

## **WORKBOAT: LOWESTOFT PROVIDER**

## **Identification**

| Name:              | Lowestoft Provider |
|--------------------|--------------------|
| Port of Registry:  | Lowestoft          |
| Flag:              | U.K.               |
| IMO/ HIN No:       | N/A                |
| Owner:             | Wood Marine Ltd    |
| Engine:            | 2x NEF 450         |
| Power:             | 450Bhp (each)      |
| Gross Tonnage:     | 13.10 Tonnes       |
| Builder:           | Lochin Marine Rye  |
| Specification      |                    |
| Length O.A:        | 12 Metres          |
| Draught:           | 1.75 Metres        |
| Beam Moulded:      | 3.8 Metres         |
|                    |                    |
| Deck Load (Cargo): | 1 Tonne            |

28 Knots

4 Litres per nm

Max Speed:

Consumption:

| Code:                              | 12 Passengers + 2 Crew   |
|------------------------------------|--------------------------|
| Cat 2:                             | 60 miles from safe haven |
| Electric:                          | 2.8 kW 240 V AC Inverter |
| Equipment                          |                          |
| Koden Radar                        |                          |
| Siewa Explorer Chart Plotter       |                          |
| Raymarine 10" Colour Chart Plotter |                          |
| Raymarine HD Echo Sounder          |                          |
| Raymarine DSC VHF                  |                          |
| Icom DSC                           |                          |
| JRC DGPS                           |                          |
| Raymarine DGPS                     |                          |
| Raymarine Autopilot                |                          |
| COMAR (Class B) AIS Transceiver    |                          |
|                                    |                          |