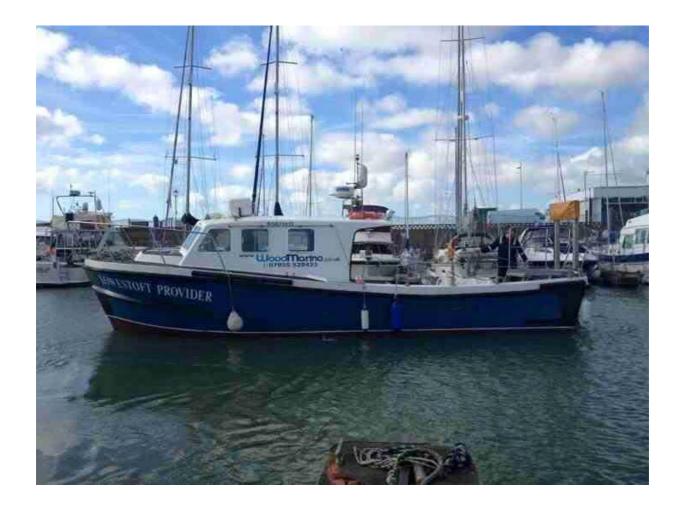

## **WORKBOAT: LOWESTOFT PROVIDER**

## **Identification**

| Name:              | Lowestoft Provider |
|--------------------|--------------------|
| Port of Registry:  | Lowestoft          |
| Flag:              | U.K.               |
| IMO/ HIN No:       | N/A                |
| Owner:             | Wood Marine Ltd    |
| Engine:            | 2x NEF 450         |
| Power:             | 450Bhp (each)      |
| Gross Tonnage:     | 13.10 Tonnes       |
| Builder:           | Lochin Marine Rye  |
| Specification      |                    |
| Length O.A:        | 12 Metres          |
| Draught:           | 1.75 Metres        |
| Beam Moulded:      | 3.8 Metres         |
|                    |                    |
| Deck Load (Cargo): | 1 Tonne            |

28 Knots

4 Litres per nm

Max Speed:

Consumption:

| Code:                              | 12 Passengers + 2 Crew   |
|------------------------------------|--------------------------|
| Cat 2:                             | 60 miles from safe haven |
| Electric:                          | 2.8 kW 240 V AC Inverter |
| Equipment                          |                          |
| Koden Radar                        |                          |
| Siewa Explorer Chart Plotter       |                          |
| Raymarine 10" Colour Chart Plotter |                          |
| Raymarine HD Echo Sounder          |                          |
| Raymarine DSC VHF                  |                          |
| Icom DSC                           |                          |
| JRC DGPS                           |                          |
| Raymarine DGPS                     |                          |
| Raymarine Autopilot                |                          |
| COMAR (Class B) AIS Transceiver    |                          |
|                                    |                          |